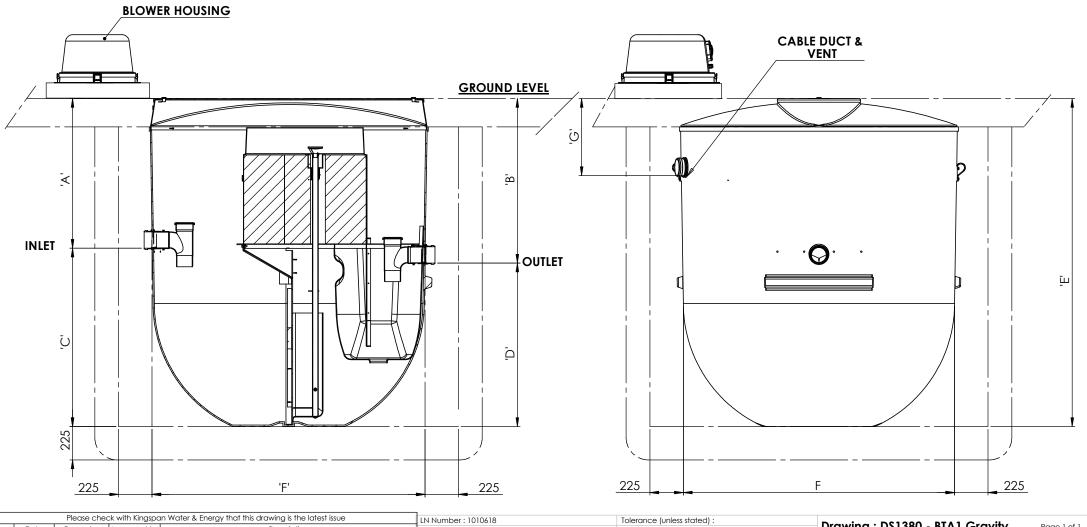

## Notes:

- Notes:

   This drawing is for 'Dimensional Information Only', It is essential that this drawing is read in conjunction with the 'Installation Guidelines' supplied with the unit. (Copies available from our sales department).
   All Pipe connections are Ø 110.0mm PVCu.
   All units require appropriate 'Cover' & 'Frame' to suit site loadings (standard cover supplied).
   Blower assembly mounted externally, within 13m of treatment plant.
   Ø160mm Inlet Option By External Adaptor Only.

| Unit Dimension Chart |                 |                 |                 |                 |                 |                 |                 |                         |
|----------------------|-----------------|-----------------|-----------------|-----------------|-----------------|-----------------|-----------------|-------------------------|
| Unit                 | Dim 'A'<br>(mm) | Dim 'B'<br>(mm) | Dim 'C'<br>(mm) | Dim 'D'<br>(mm) | Dim 'E'<br>(mm) | Dim 'F'<br>(mm) | Dim 'G'<br>(mm) | Unit<br>Weight<br>(Kgs) |
| BTA-1G2AK            | 1000            | 1100            | 1200            | 1100            | 2200            | 1850            | 520             | 250                     |
| BTA-1G4AK            | 1500            | 1600            | 1200            | 1100            | 2700            | 1850            | 520             | 270                     |

| Please check with                         | n Kingspan Water & Energy that this dro                                            | wing is the latest issue | LN Number : 1010618                               | Tolerance (unless stated) :                                                                                                                               | Den in Delago DTAL Contin       |             |  |
|-------------------------------------------|------------------------------------------------------------------------------------|--------------------------|---------------------------------------------------|-----------------------------------------------------------------------------------------------------------------------------------------------------------|---------------------------------|-------------|--|
| Issue Date Drawn by Appr                  | e Drawn by Approved by Description                                                 |                          | Finish :                                          | Thickness : n/a                                                                                                                                           | Drawing : DS1380 - BTA1 Gravity | Page 1 of 1 |  |
| 02 11.02.22 D. Musvaburi                  | 11.02.22 D. Musvaburi D.M ECN1580 - Weights updated and cable duct position update |                          | Weight : 912.80 Kg                                | Surface Area : m <sup>2</sup>                                                                                                                             | BTA-1 Treatment Plant (Gravity) |             |  |
| 01 12.10.21 D. Musvaburi                  | D.M                                                                                | Initial Issue            | Modelled By : Name                                | Material : Various                                                                                                                                        | BIA-T frediment Flant (Glavity) |             |  |
| All Dimensions In mm                      | Scale: Do Not Scale                                                                |                          | right to alter the<br>This drawing is copyrig     | pan Water & Energy reserve the<br>details of this drawing without prior notice.<br>ght and may not be reproduced or used without<br>portificator & Forace | Kingspan.                       |             |  |
| T:\Drawing Data\02 - Sales Drawings\DS\DS | - 13\D\$1380 - BTA1 Gravity                                                        |                          | the written permission of Kingspan Water & Energy |                                                                                                                                                           | Ringspan                        |             |  |