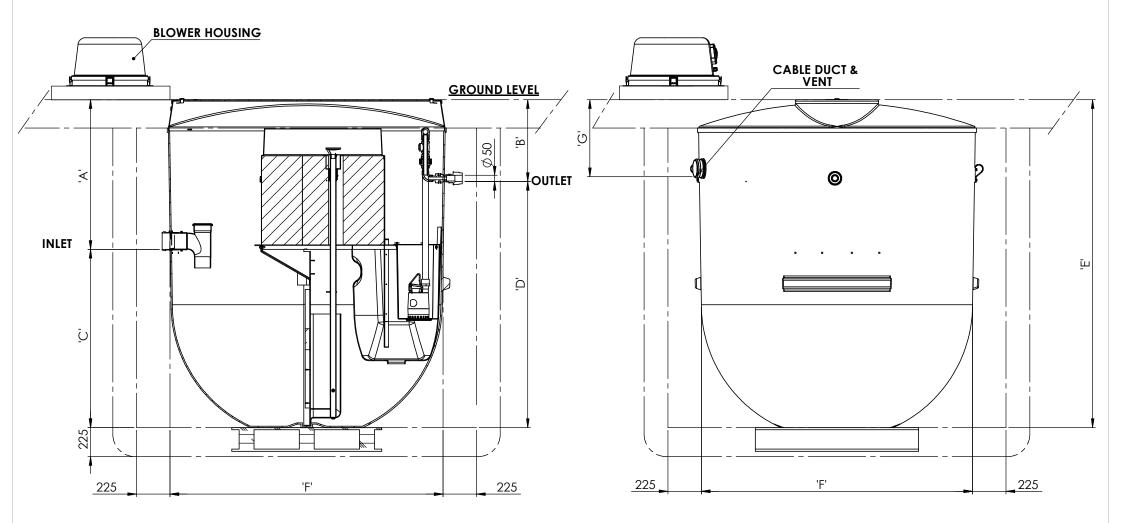

## Notes:

- Notes:

   This drawing is for 'Dimensional Information Only', It is essential that this drawing is read in conjunction with the 'Installation Guidelines' supplied with the unit. (Copies available from our sales department).
   All Pipe connections are Ø 110.0mm PVCu.
   All units require appropriate 'Cover' & 'Frame' to suit site loadings (standard cover supplied).
   Blower assembly mounted externally, within 13m of treatment plant.
   Ø160mm Inlet Option By Exyernal Adaptor Only.

| <br>Unit Dimension Chart |                 |                 |                 |                 |                 |                 |                 |                         |
|--------------------------|-----------------|-----------------|-----------------|-----------------|-----------------|-----------------|-----------------|-------------------------|
| Unit                     | Dim 'A'<br>(mm) | Dim 'B'<br>(mm) | Dim 'C'<br>(mm) | Dim 'D'<br>(mm) | Dim 'E'<br>(mm) | Dim 'F'<br>(mm) | Dim 'G'<br>(mm) | Unit<br>Weight<br>(Kgs) |
| BTA-1P2AK                | 1000            | 550             | 1200            | 1650            | 2200            | 1850            | 520             | 260                     |
| BTA-1P4AK                | 1500            | 550             | 1200            | 2150            | 2700            | 1850            | 520             | 280                     |

| Please check with Kingspan Water & Energy that this drawing is the latest issue |                                                              |     |                                    |                                                                                                                                                                                                                                       | LN Number : 1010618                               | Tolerance (unless stated) : | Den in Delaga DTA1 IDC   |  |
|---------------------------------------------------------------------------------|--------------------------------------------------------------|-----|------------------------------------|---------------------------------------------------------------------------------------------------------------------------------------------------------------------------------------------------------------------------------------|---------------------------------------------------|-----------------------------|--------------------------|--|
| Issue Date                                                                      | e Drawn by Approved by Description                           |     | Finish :                           | Thickness : n/a                                                                                                                                                                                                                       | Drawing : DS1381 - BTA1 IPS Page 1 of 1           |                             |                          |  |
| 02 11.02.22                                                                     | 02 11.02.22 D. Musvaburi D.M ECN1580 - Weights updated and c |     | ed and cable duct position updated | Weight : 912.80 Kg                                                                                                                                                                                                                    | Surface Area : m <sup>2</sup>                     | BTA1 Treatment Plant (IPS)  |                          |  |
| 01 12.10.21                                                                     | D. Musvaburi                                                 | D.M |                                    | Initial Issue                                                                                                                                                                                                                         | Modelled By : Name                                | Material : Various          | BIAT HEAIMENI FIAM (IFS) |  |
| All Dimer                                                                       | All Dimensions In mm Scale: Do Not Scale                     |     |                                    | Kingspan Water & Energy reserve the<br>right to alter the details of this drawing without prior notice.<br>This drawing is copyright and may not be reproduced or used without<br>the written permission of Kingrapan Water & Forcey. |                                                   | Kingspan                    |                          |  |
| T:\Drawing Data\02 - Sales Drawings\DS\DS - 13\DS1381 - BTA1 IPS                |                                                              |     |                                    |                                                                                                                                                                                                                                       | the written permission of Kingspan Water & Energy |                             | ixingspan.               |  |